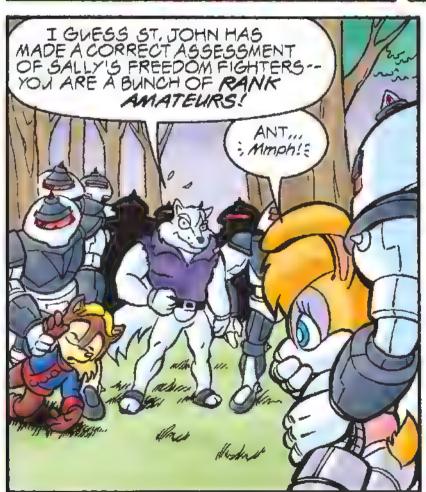

Alas, it was not to be ...

During their latest mission. Princess Sally Acorn met sudden tragedy. Returned to Knothole Village, she was pronounced DLAD. Almost as tragic was the revelation that she died at the hands of...

Somic The Hedgehog himself!

Pronouncing sentence, the hing condemned the "former" hero to a life of imprisonment. While it is clear that treachery and deceil abound, it is equally unclear who all the conspirators are of this swift injustice. While it is certain that the dark forces of Robotropolis are preparing their next move, it is equally uncertain whether our heroes will rally recreating the former glory of the once-gleaming city of Mobotropolis.

One thing cannot be disputed — no one will ever be the same...